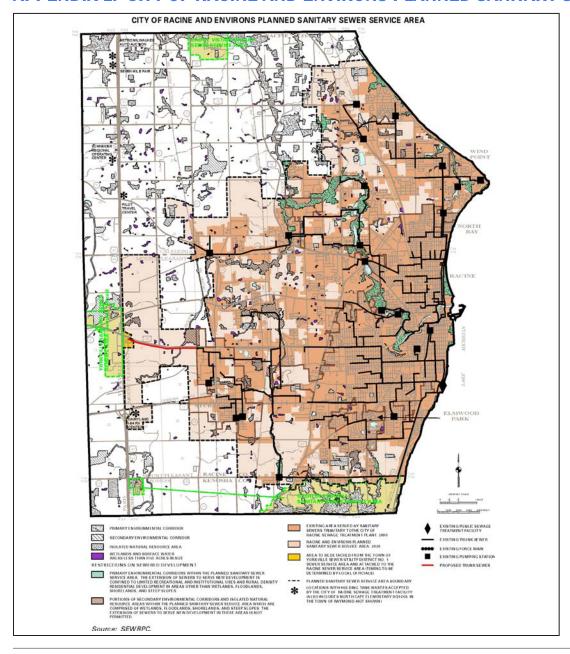

Appendix L - City of Racine and Environs Planned Sanitary Sewer Service Area, (SEWRPC).

Appendix M - Location of Sanitary Districts in Relation to Planned Sanitary Sewer Service Areas in the Village of Caledonia, 2002 (SEWRPC).