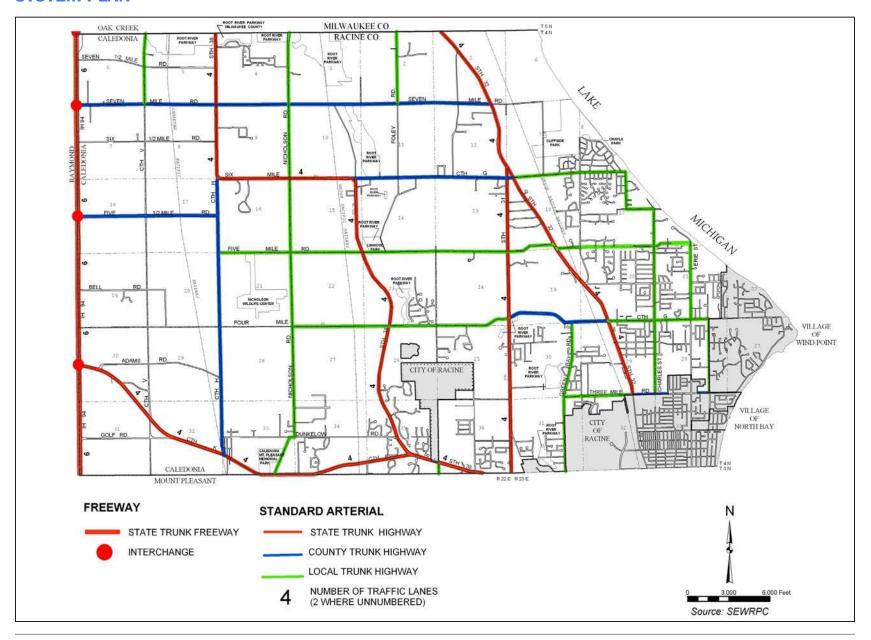

Appendix D - 2020 Land Use Plan for the Village of Caledonia, (SEWRPC).

Appendix E - Racine County Farmland Preservation Plan, August 1981 (SEWRPC).

Appendix F - 2020 Arterial Street and Highway Element of the Regional Transportation System Plan, (SEWRPC).