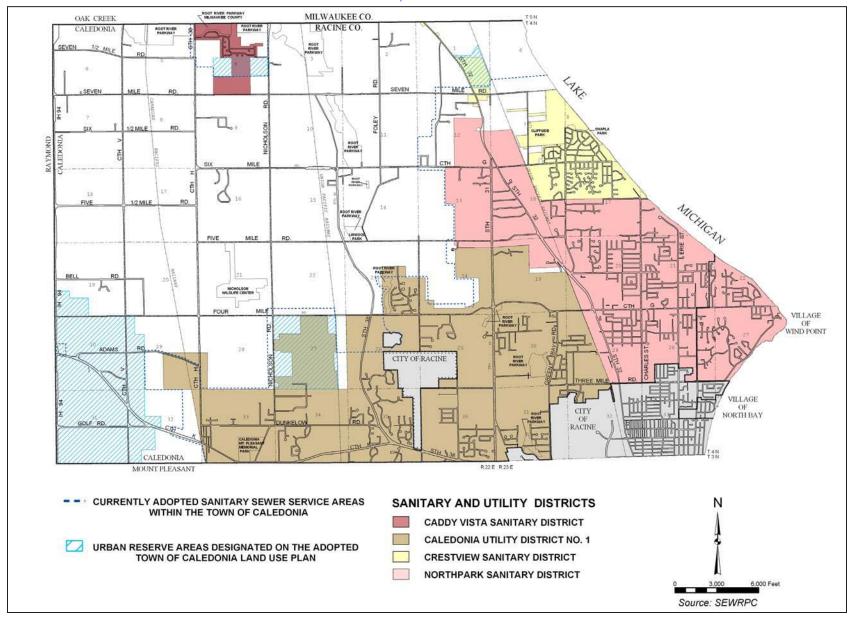

Appendix L - City of Racine and Environs Planned Sanitary Sewer Service Area, (SEWRPC).

Appendix M - Location of Sanitary Districts in Relation to Planned Sanitary Sewer Service Areas in the Village of Caledonia, 2002 (SEWRPC).