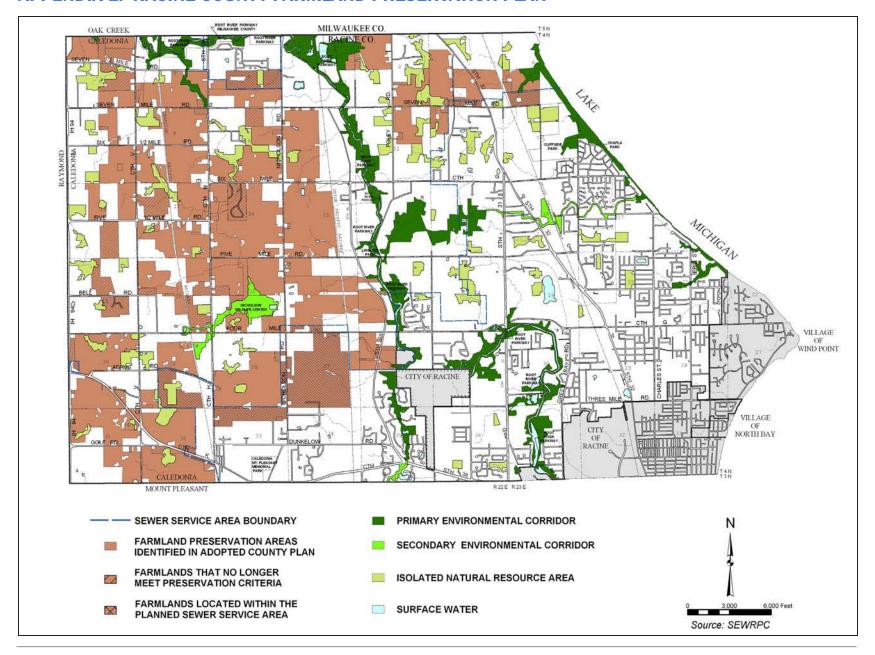

Appendix D - 2020 Land Use Plan for the Village of Caledonia, (SEWRPC).

Appendix E - Racine County Farmland Preservation Plan, August 1981 (SEWRPC).

Appendix F - 2020 Arterial Street and Highway Element of the Regional Transportation System Plan, (SEWRPC).