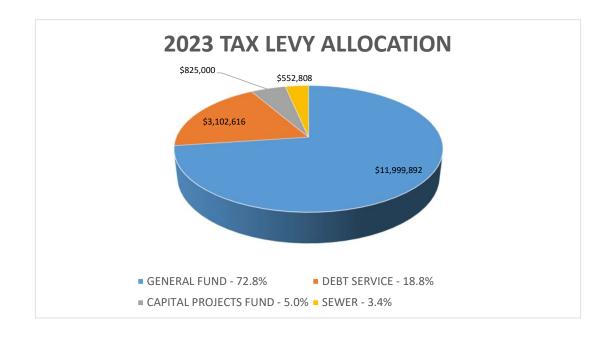

# VILLAGE OF CALEDONIA ORGANIZATIONAL CHART

Village of Caledonia Tax Levy Allocation

|                        | 2015       | 2016       | 2017       | 2018       | 2019       | 2020       | 2021       | 2022       | 2023       |
|------------------------|------------|------------|------------|------------|------------|------------|------------|------------|------------|
| GENERAL FUND           | 9,171,422  | 9,410,827  | 9,549,365  | 9,702,016  | 9,587,215  | 9,876,048  | 10,446,886 | 11,171,322 | 11,999,892 |
| DEBT SERVICE           | 1,406,737  | 1,416,000  | 1,577,458  | 1,677,274  | 2,044,764  | 2,425,432  | 2,400,425  | 2,405,748  | 3,102,616  |
| CAPITAL PROJECTS FUND  | 1,037,050  | 1,160,640  | 1,259,335  | 1,162,742  | 1,223,789  | 1,289,100  | 1,617,742  | 1,243,985  | 825,000    |
| FIRE SAFER GRANT       | 0          | 0          | 0          | 0          | 0          | 147,393    | 125,934    | 0          | 0          |
| JOINT HEALTH           | 173,662    | 175,357    | 175,416    | 176,915    | 181,223    | 186,345    | 193,354    | 0          | 0          |
| JOINT PARK             | 58,659     | 58,659     | 58,659     | 70,000     | 70,000     | 70,000     | 102,631    | 0          | 0          |
| CEMETERY               | 8,000      | 10,000     | 10,000     | 12,500     | 12,500     | 11,000     | 6,000      | 0          | 0          |
| PARKS                  | 50,000     | 63,000     | 63,000     | 70,800     | 75,800     | 66,300     | 117,625    | 147,536    | 0          |
| SUB - TOTAL            | 11,905,530 | 12,294,483 | 12,693,233 | 12,872,247 | 13,195,291 | 14,071,618 | 15,010,597 | 14,968,591 | 15,927,508 |
| _                      |            |            |            |            |            |            |            |            |            |
| SEWER UTILITY DISTRICT | 562,436    | 556,995    | 555,088    | 556,157    | 557,809    | 559,359    | 555,855    | 556,708    | 552,808    |
| TOTAL                  | 13,288,239 | 13,494,824 | 13,594,824 | 13,769,824 | 14,098,894 | 14,985,452 | 15,664,015 | 15,525,299 | 16,480,316 |

LEVY INCREASE \$ - \$ 206,585 \$ 100,000 \$ 175,000 \$ 329,070 \$ 886,558 \$ 678,563 \$ (138,716) \$ 955,017