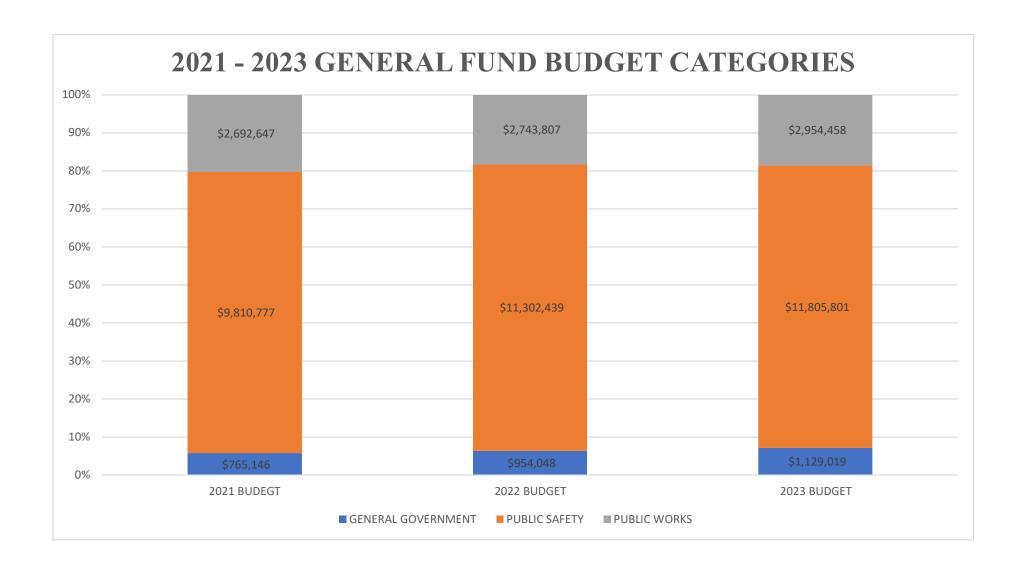

Village of Caledonia General Fund Budget Summary

|                   | Actual 12/31/2021 | Budget 12/31/2021 | Budget 1/1/2022 | Actual 6/30/2022 | Estimated 12/31/2022 | Budget<br>2023 |
|-------------------|-------------------|-------------------|-----------------|------------------|----------------------|----------------|
| Revenues          | 15,903,543        | 15,356,041        | 16,830,853      | 15,352,426       | 16,870,468           | 17,598,189     |
| Village Board     | 56,099            | 58,762            | 58,729          | 38,311           | 58,729               | 58,769         |
| Village Clerk     | 198,095           | 232,728           | 180,737         | 117,319          | 176,030              | 195,900        |
| Elections         | 35,059            | 39,500            | 92,443          | 30,332           | 63,339               | 43,027         |
| Administration    | 305,592           | 357,489           | 293,624         | 202,754          | 293,224              | 306,430        |
| Finance           | 170,300           | 164,462           | 328,515         | 213,905          | 315,333              | 353,623        |
| Police            | 4,168,939         | 4,382,198         | 4,507,672       | 3,156,217        | 4,553,928            | 4,885,135      |
| Police Support    | 573,686           | 592,891           | 596,503         | 429,469          | 572,442              | 340,638        |
| Muni Court        | 114,549           | 117,267           | 122,773         | 81,863           | 112,842              | 127,862        |
| Fire              | 4,664,250         | 4,725,067         | 5,807,997       | 4,141,950        | 5,834,203            | 6,188,563      |
| Building          | 289,351           | 267,469           | 267,494         | 183,721          | 258,392              | 263,603        |
| Highway           | 2,080,397         | 2,078,421         | 2,193,624       | 1,600,432        | 2,173,818            | 2,333,957      |
| Public Works      | 287,117           | 185,589           | 192,004         | 111,491          | 177,627              | 188,121        |
| Facilities        | 144,521           | 182,000           | 171,500         | 110,510          | 171,500              | 175,000        |
| Comm. Development | 180,611           | 169,163           | 186,679         | 117,502          | 159,328              | 257,380        |
| Parks *           |                   |                   |                 |                  |                      | 171,270        |
| Professional      | 1,730,075         | 1,920,303         | 1,830,556       | 937,413          | 1,905,128            | 1,708,911      |
|                   | 14,998,644        | 15,473,309        | 16,830,850      | 11,473,189       | 16,825,862           | 17,598,189     |