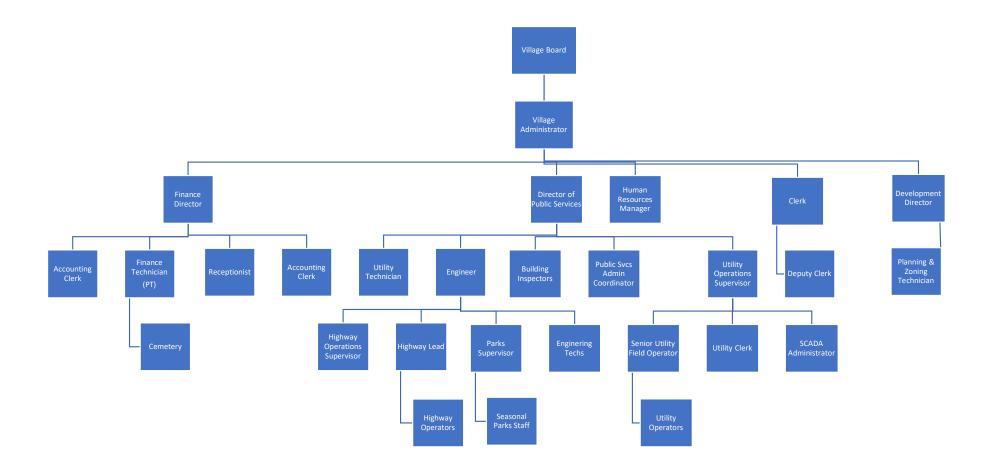

# VILLAGE OF CALEDONIA ORGANIZATIONAL CHART

Village of Caledonia Tax Levy Allocation

|                        | 2015       | 2016       | 2017       | 2018       | 2019       | 2020       | 2021       | 2022       | 2023       |
|------------------------|------------|------------|------------|------------|------------|------------|------------|------------|------------|
| GENERAL FUND           | 9,171,422  | 9,410,827  | 9,549,365  | 9,702,016  | 9,587,215  | 9,876,048  | 10,446,886 | 11,171,322 | 11,999,892 |
| DEBT SERVICE           | 1,406,737  | 1,416,000  | 1,577,458  | 1,677,274  | 2,044,764  | 2,425,432  | 2,400,425  | 2,405,748  | 3,102,616  |
| CAPITAL PROJECTS FUND  | 1,037,050  | 1,160,640  | 1,259,335  | 1,162,742  | 1,223,789  | 1,289,100  | 1,617,742  | 1,243,985  | 825,000    |
| FIRE SAFER GRANT       | 0          | 0          | 0          | 0          | 0          | 147,393    | 125,934    | 0          | 0          |
| JOINT HEALTH           | 173,662    | 175,357    | 175,416    | 176,915    | 181,223    | 186,345    | 193,354    | 0          | 0          |
| JOINT PARK             | 58,659     | 58,659     | 58,659     | 70,000     | 70,000     | 70,000     | 102,631    | 0          | 0          |
| CEMETERY               | 8,000      | 10,000     | 10,000     | 12,500     | 12,500     | 11,000     | 6,000      | 0          | 0          |
| PARKS                  | 50,000     | 63,000     | 63,000     | 70,800     | 75,800     | 66,300     | 117,625    | 147,536    | 0          |
| SUB - TOTAL            | 11,905,530 | 12,294,483 | 12,693,233 | 12,872,247 | 13,195,291 | 14,071,618 | 15,010,597 | 14,968,591 | 15,927,508 |
| _                      |            |            |            |            |            |            |            |            |            |
| SEWER UTILITY DISTRICT | 562,436    | 556,995    | 555,088    | 556,157    | 557,809    | 559,359    | 555,855    | 556,708    | 552,808    |
| TOTAL                  | 13,288,239 | 13,494,824 | 13,594,824 | 13,769,824 | 14,098,894 | 14,985,452 | 15,664,015 | 15,525,299 | 16,480,316 |