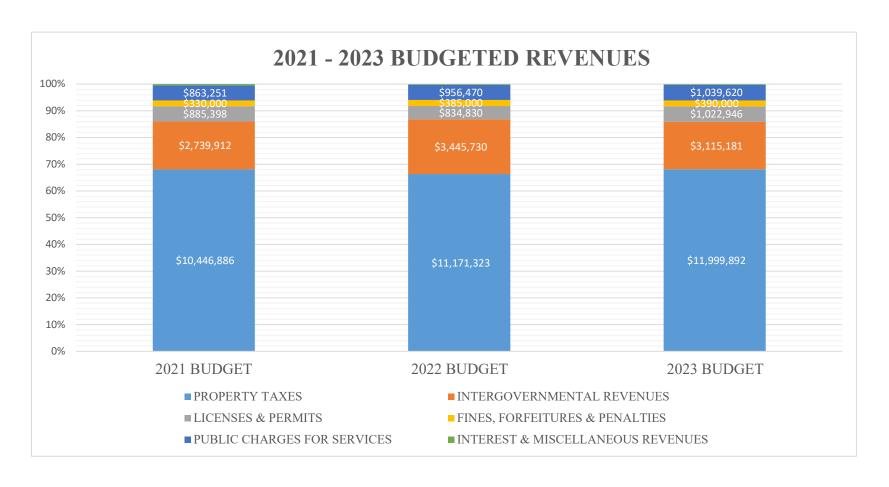

# VILLAGE OF CALEDONIA ORGANIZATIONAL CHART

Village of Caledonia Tax Levy Allocation

|                        | 2015       | 2016       | 2017       | 2018       | 2019       | 2020       | 2021       | 2022       | 2023       |
|------------------------|------------|------------|------------|------------|------------|------------|------------|------------|------------|
| GENERAL FUND           | 9,171,422  | 9,410,827  | 9,549,365  | 9,702,016  | 9,587,215  | 9,876,048  | 10,446,886 | 11,171,322 | 11,999,892 |
| DEBT SERVICE           | 1,406,737  | 1,416,000  | 1,577,458  | 1,677,274  | 2,044,764  | 2,425,432  | 2,400,425  | 2,405,748  | 3,102,616  |
| CAPITAL PROJECTS FUND  | 1,037,050  | 1,160,640  | 1,259,335  | 1,162,742  | 1,223,789  | 1,289,100  | 1,617,742  | 1,243,985  | 825,000    |
| FIRE SAFER GRANT       | 0          | 0          | 0          | 0          | 0          | 147,393    | 125,934    | 0          | 0          |
| JOINT HEALTH           | 173,662    | 175,357    | 175,416    | 176,915    | 181,223    | 186,345    | 193,354    | 0          | 0          |
| JOINT PARK             | 58,659     | 58,659     | 58,659     | 70,000     | 70,000     | 70,000     | 102,631    | 0          | 0          |
| CEMETERY               | 8,000      | 10,000     | 10,000     | 12,500     | 12,500     | 11,000     | 6,000      | 0          | 0          |
| PARKS                  | 50,000     | 63,000     | 63,000     | 70,800     | 75,800     | 66,300     | 117,625    | 147,536    | 0          |
| SUB - TOTAL            | 11,905,530 | 12,294,483 | 12,693,233 | 12,872,247 | 13,195,291 | 14,071,618 | 15,010,597 | 14,968,591 | 15,927,508 |
| _                      |            |            |            |            |            |            |            |            |            |
| SEWER UTILITY DISTRICT | 562,436    | 556,995    | 555,088    | 556,157    | 557,809    | 559,359    | 555,855    | 556,708    | 552,808    |
| TOTAL                  | 13,288,239 | 13,494,824 | 13,594,824 | 13,769,824 | 14,098,894 | 14,985,452 | 15,664,015 | 15,525,299 | 16,480,316 |

LEVY INCREASE \$ - \$ 206,585 \$ 100,000 \$ 175,000 \$ 329,070 \$ 886,558 \$ 678,563 \$ (138,716) \$ 955,017